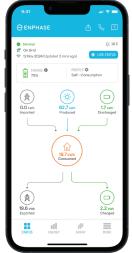

### The brightest way to charge

Paired with the Enphase App, the IQ EV Charger 2 offers customisable settings through an intuitive interface. Whether you aim to maximise renewable energy or reduce electricity costs, Enphase predictive technology helps achieve optimal, lower-cost charging with trusted reliability.