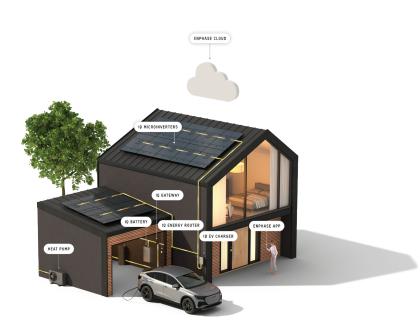

# Maximise use of solar with the IQ EV Charger 2

Our new smart charger built for reliability, performance, and energy efficiency.

Developed specifically for the United Kingdom, the IQ EV Charger 2 is an innovative smart charging solution that works seamlessly with the Enphase Energy System or as a powerful standalone charger. With advanced energy management, users can optimise charging for potential cost savings and maximise solar usage, delivering an intelligent and convenient EV charging experience.

### The brightest way to charge

Paired with the Enphase App, the IQ EV Charger 2 offers customisable settings through an intuitive interface. Whether you aim to maximise renewable energy or reduce electricity costs, Enphase predictive technology helps achieve optimal, lower-cost charging with trusted reliability.