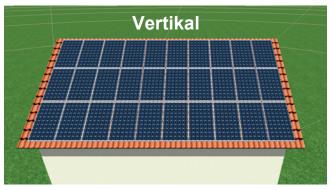

## Installation recommendation

Depending on the snow load zone and roof pitch, we recommend 3 to 7 snow hooks per module.