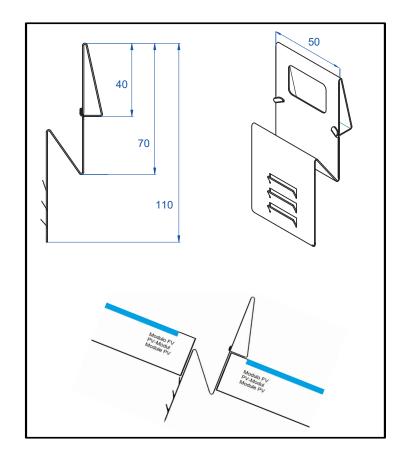

## Technical data

Width: 50 mm

Protruding height 40 mm Height, total: 110 mm Weight: 0.047kg

Material: Stainless steel

In principle, the building owner is liable for damage caused by falling roof avalanches. This liability cannot be prevented by the erection of general warning signs or the installation of snow hooks. Even if the snow hooks are adequately dimensioned and properly installed, the risk of roof avalanches cannot be completely ruled out. APAK energy GmbH declines all liability.