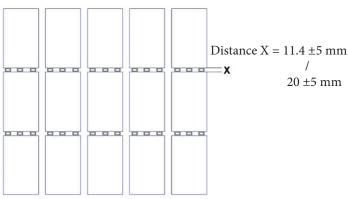

## Installation recommendation

Depending on the snow load zone and roof pitch, we recommend 3 to 7 snow hooks per module.