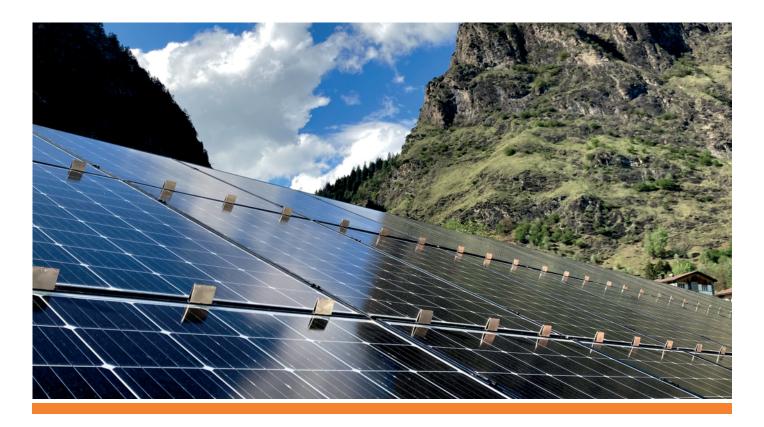

## **Snow hooks**

- Snow hooks reduce the formation of snow slabs on the photovoltaic modules
- Compatible with all commercially available photovoltaic modules
- Snow hooks favour even melting of the snow
- Reduce the formation of snow avalanches
- Material: Stainless steel
- For new or already existing systems
- Easy to install

## **APAK Snow hook**

This snow brake was developed and patented by APAK energy for photovoltaic systems. They favour even melting of the snow on the modules and prevent the snow from coming off in a block.