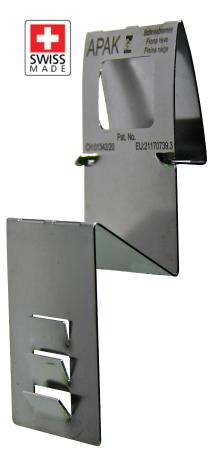

## **APAK Snow hook**

This snow brake was developed and patented by APAK energy for photovoltaic systems. They favour even melting of the snow on the modules and prevent the snow from coming off in a block.