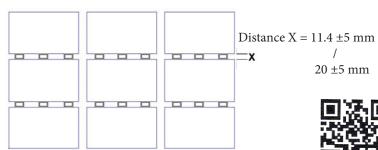

## Installation recommendation

Depending on the snow load zone and roof pitch, we recommend 3 to 7 snow hooks per module.